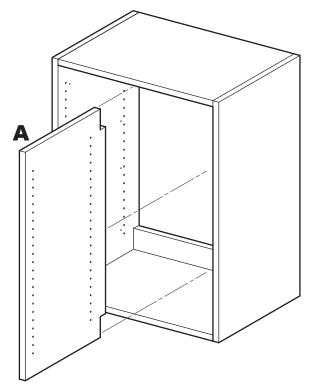

## ASSEMBLY AND INSTALLATION INSTRUCTIONS CUBBY INSERT

**3A** 

For installation in Cubby Unit or lower compartment of Shelf Tower Unit:

- **3.1** Insert Vertical Support (A) into compartment in Unit.
- **3.2** Make sure cutouts in Vertical Support engage Rear Cleats in Unit and front edge of Support is flush with front of Unit.