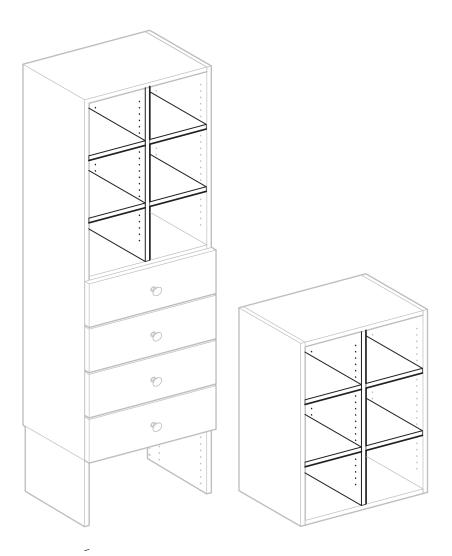

### **CUBBY INSERT**

For use with Shelf Tower Unit or Cubby Unit

#### **PARTS LIST**

- A Vertical Support (Qty 1)
- B Shelf (Qty 4)
- C Wedge Fix (Qty 16)
- **D** Duplo Pin (Qty 16)

C

**TOOLS REQUIRED** 

(not included)

E Rubber Mallet

- **1.1** Lay parts out on a protective surface to prevent damage. *Tip:* Spread out the cardboard packaging to use as a protective surface.
- **1.2** Inventory parts against the Parts List. Make sure all parts are present before proceeding.