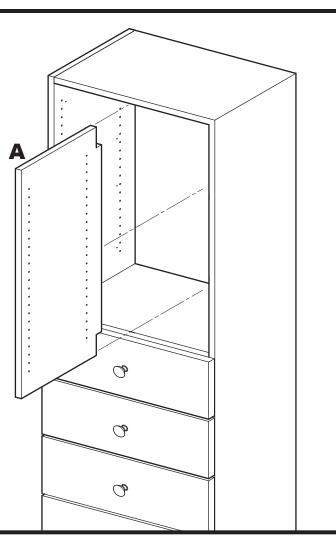

**3B** 

For installation in upper compartment of Shelf Tower Unit:

- **3.1** Insert Vertical Support (A) into compartment in Unit.
- **3.2** Make sure upper cutout in Vertical Support engages Rear Cleat in Unit and front edge of Support is flush with front of Unit.