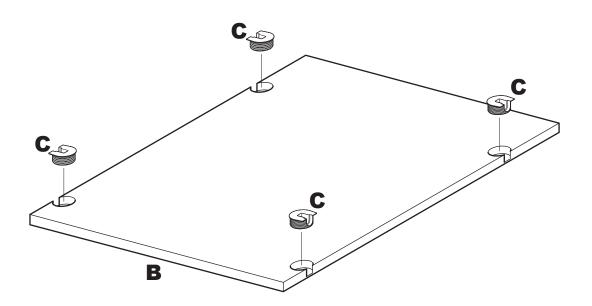

2

**2.1** Insert Wedge Fixes (C) in cutouts into recesses in Shelves (B). Gently tap each Wedge Fix (C) into Shelf (B) using a rubber mallet until lip on Wedge Fix is flush with surface of Shelf.