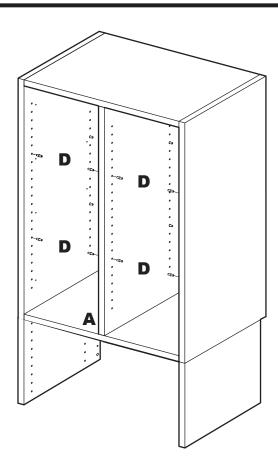

## ASSEMBLY AND INSTALLATION INSTRUCTIONS CUBBY INSERT - 18" / 24" / 30"

4

**4.1** For each Shelf (B), screw four Duplo Pins (D) into pin holes in Unit side panels and Vertical Support (A) at the desired height until Pins are seated against panels and Vertical Support.

5

**5.1** For each Shelf (A), slide Shelf into Unit. BE SURE Wedge Fixes in bottom of Shelf engage four Duplo pins.