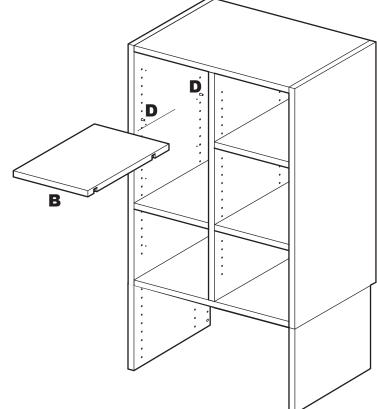

## ASSEMBLY AND INSTALLATION INSTRUCTIONS CUBBY INSERT - 18" / 24" / 30"

4

**4.1** For each Shelf (B), screw four Duplo Pins (D) into pin holes in Unit side panels and Vertical Support (A) at the desired height until Pins are seated against panels and Vertical Support.

5

**5.1** For each Shelf (A), slide Shelf into Unit. BE SURE Wedge Fixes in bottom of Shelf engage four Duplo pins.