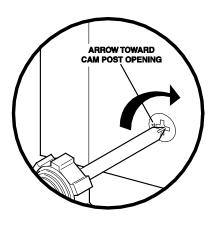

5

5.1 Insert Camlocks (K) in holes in Set Shelves (C) and Rear Hanging Cleats (D), with arrow pointing toward Cam Post opening. Be sure Camlocks engage Cam Posts, and are fully seated in Shelves and Cleats.

**5.2** Tighten Camlocks (K) clockwise to lock.

» K

4

6