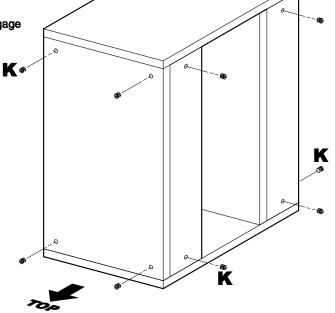

5

5.1 Insert Camlocks (K) in holes in Set Shelves (C) and Rear Hanging Cleats (D), with arrow pointing toward Cam Post opening. Be sure Camlocks engage Cam Posts, and are fully seated in Shelves and Cleats.

**5.2** Tighten Camlocks (K) clockwise to lock.

» K

4

6