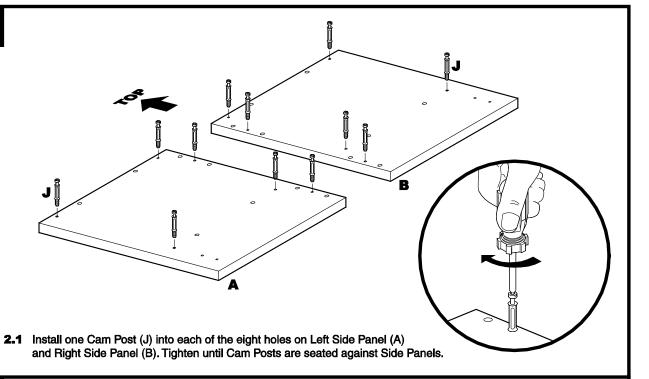

5

5.1 Insert Camlocks (K) in holes in Set Shelves (C) and Rear Hanging Cleats (D), with arrow pointing toward Cam Post opening. Be sure Camlocks engage Cam Posts, and are fully seated in Shelves and Cleats.

**5.2** Tighten Camlocks (K) clockwise to lock.

» K

4

6