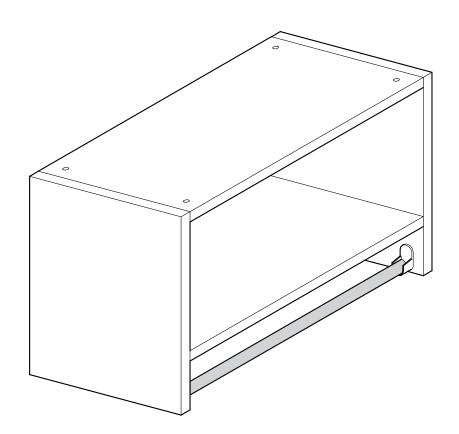

## **Tall Hanging Unit**

2

3

3.1 Assemble Set Shelves (D) and Rear Hanging Cleats (C) onto Right Side Panel (B) by sliding the Shelves and Cleats onto the Cam Posts (J) on Right Side Panel. BE SURE dowel pins in Shelves and Cleats engage drilled holes in RightSide Panel, and all parts are pressed flush against Right Side Panel.

## **IMPORTANT NOTES**

Install Set Shelves (D) with finished edges facing forward (toward front of unit).

Install Rear Hanging Cleats (C) with holes for Cam Locks facing the rear of the unit and the unfinished edge against the Set Shelf (D).

Install upper Set Shelf (D) with holes for Cam Locks facing the top of the unit.

Install lower Set Shelf (D) with holes for Cam Locks facing the bottom of the unit.

4

3.1 Install Left Side Panel (A) onto assembled Set Shelves (D) and Rear Hanging Cleats (C). BE SURE dowel pins in Shelves and Cleats engage drilled holes in Left Side Panel, and Left Side Panel is pressed flush against Set Shelves and Cleats.