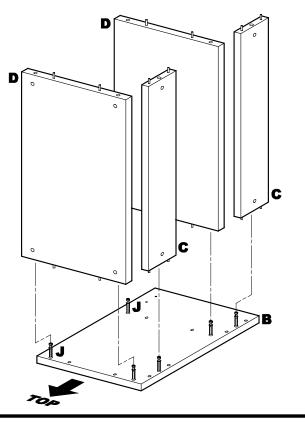

## **Tall Hanging Unit**

2

3

3.1 Assemble Set Shelves (D) and Rear Hanging Cleats (C) onto Right Side Panel (B) by sliding the Shelves and Cleats onto the Cam Posts (J) on Right Side Panel. BE SURE dowel pins in Shelves and Cleats engage drilled holes in RightSide Panel, and all parts are pressed flush against Right Side Panel.

Install upper Set Shelf (D) with holes for Cam Locks facing the top of the unit.

Install lower Set Shelf (D) with holes for Cam Locks facing the bottom of the unit.

4

3.1 Install Left Side Panel (A) onto assembled Set Shelves (D) and Rear Hanging Cleats (C). BE SURE dowel pins in Shelves and Cleats engage drilled holes in Left Side Panel, and Left Side Panel is pressed flush against Set Shelves and Cleats.