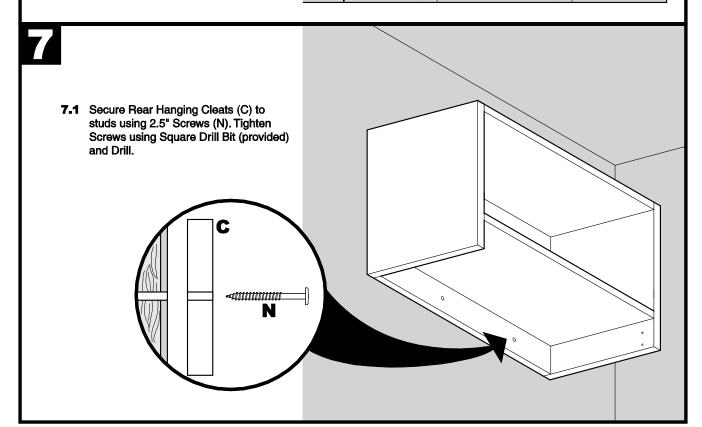

## **INSTALLATION**

- **6.1** Determine the mounting location for the unit
- **6.2** Using a stud finder, locate studs to which the unit will be secured. Mark stud locations with a pencil.
- **6.3** With the unit positioned at the desired location, level the unit, then drill pilot holes through Rear Hanging Cleats (C),

NOTE: For units under 25-1/2 inches wide, it is likely that only one stud will pass through the unit. In these cases, use two screws through each Rear Hanging Cleat.