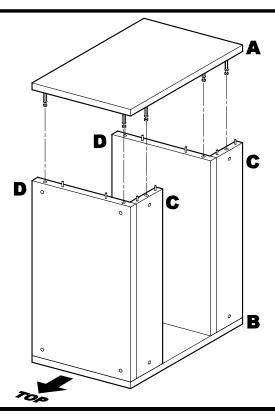

## **Tall Hanging Unit**

2

3

3.1 Assemble Set Shelves (D) and Rear Hanging Cleats (C) onto Right Side Panel (B) by sliding the Shelves and Cleats onto the Cam Posts (J) on Right Side Panel. BE SURE dowel pins in Shelves and Cleats engage drilled holes in RightSide Panel, and all parts are pressed flush against Right Side Panel.

## **IMPORTANT NOTES**

Install Set Shelves (D) with finished edges facing forward (toward front of unit).

Install Rear Hanging Cleats (C) with holes for Cam Locks facing the rear of the unit and the unfinished edge against the Set Shelf (D).

Install upper Set Shelf (D) with holes for Cam Locks facing the top of the unit.

Install lower Set Shelf (D) with holes for Cam Locks facing the bottom of the unit.

4

3.1 Install Left Side Panel (A) onto assembled Set Shelves (D) and Rear Hanging Cleats (C). BE SURE dowel pins in Shelves and Cleats engage drilled holes in Left Side Panel, and Left Side Panel is pressed flush against Set Shelves and Cleats.