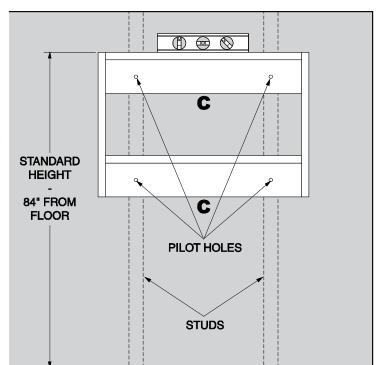

## **INSTALLATION**

- **6.1** Determine the mounting location for the unit
- **6.2** Using a stud finder, locate studs to which the unit will be secured. Mark stud locations with a pencil.
- **6.3** With the unit positioned at the desired location, level the unit, then drill pilot holes through Rear Hanging Cleats (C),

NOTE: For units under 25-1/2 inches wide, it is likely that only one stud will pass through the unit. In these cases, use two screws through each Rear Hanging Cleat.